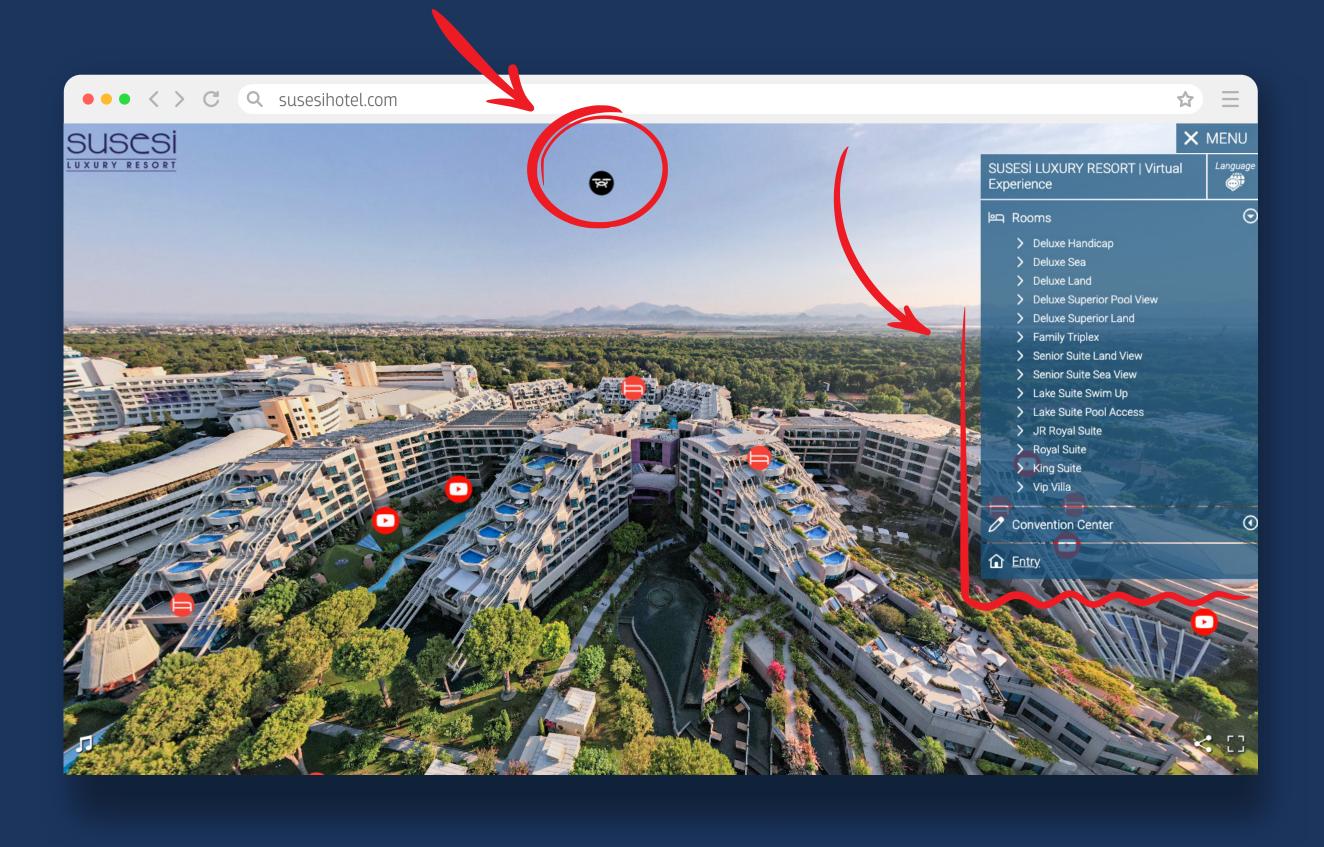

## VIRTUAL TOUR ACCESS AND USER GUIDE

Enter the Website

https://www.susesihotel.com/en/

Select the "Accomodation" tab

When you scroll down on the opened page, you will see the "Virtual Tour" icon.

You can also access the virtual tour welcome screen separately via a link on our website

https://my.mpskin.com/tr/tour/w4j6j6tp58

Click the **"Start"** button to access the marked room types. Other room types can be viewed using the black button marked in the sky. Through the menu, all room types or Conference Halls can be explored.