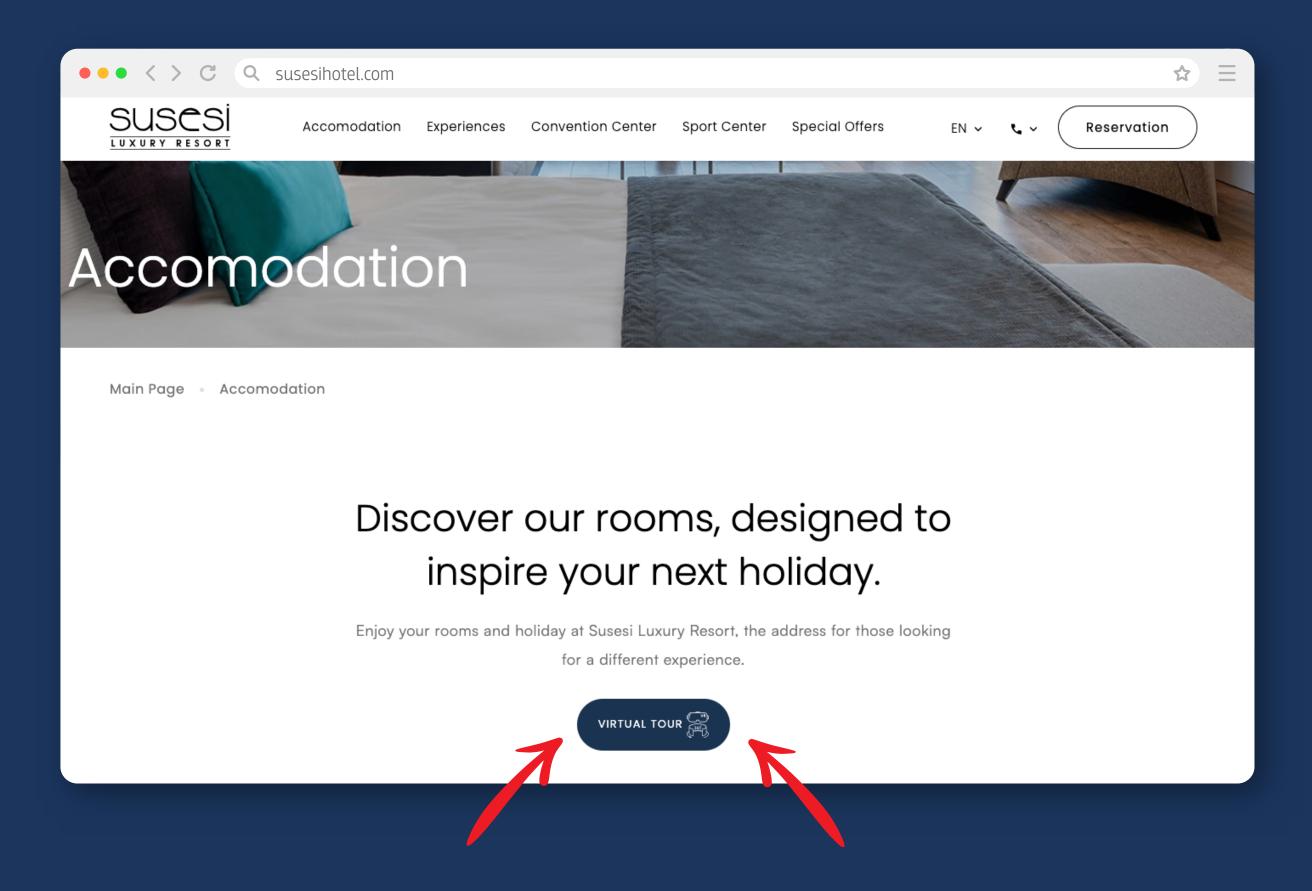

## VIRTUAL TOUR ACCESS AND USER GUIDE

Enter the Website

https://www.susesihotel.com/en/

Select the "Accomodation" tab

When you scroll down on the opened page, you will see the "Virtual Tour" icon.

You can also access the virtual tour welcome screen separately via a link on our website