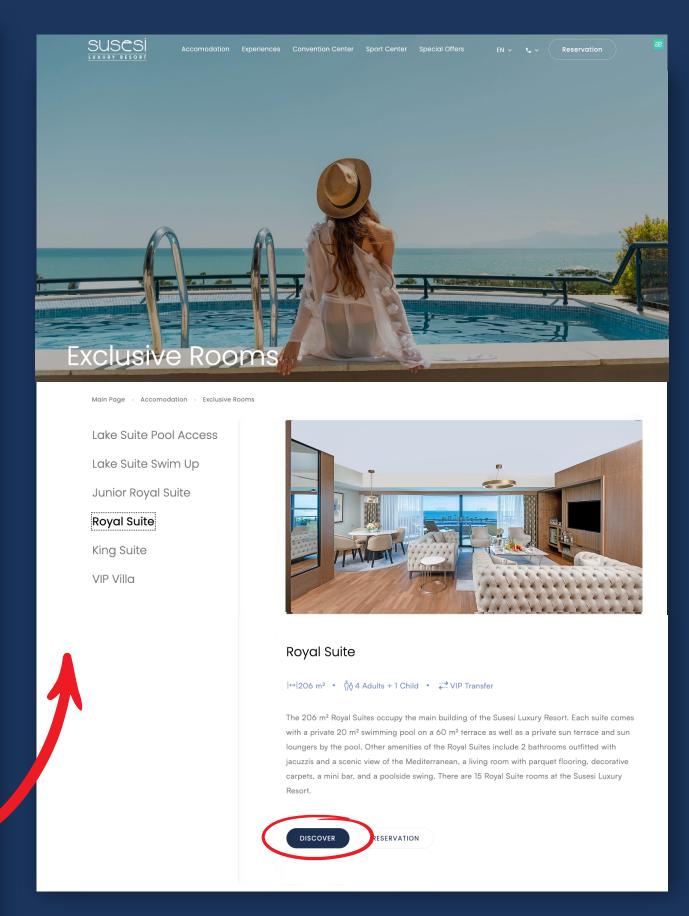

## SUSCSI LUXURY RESORT

Direct access is provided within each room category. When you click **"Explore Rooms,"** virtual tour access links for the selected room type will be available. For example, if you select **"Special Rooms,"** the corresponding page will open on the right. Clicking **"Discover"** will direct you to the virtual tour of that specific room.

As you scroll down the page, you can learn more details about the room. In this section, you can also experience the room's virtual tour by clicking the "Virtual Tour" icon.

You can move forward and explore within the virtual tour using your mouse. You can navigate the page in 360 degrees. In multi-level rooms or conference halls, you can select a floor by clicking the icon shown with an arrow.