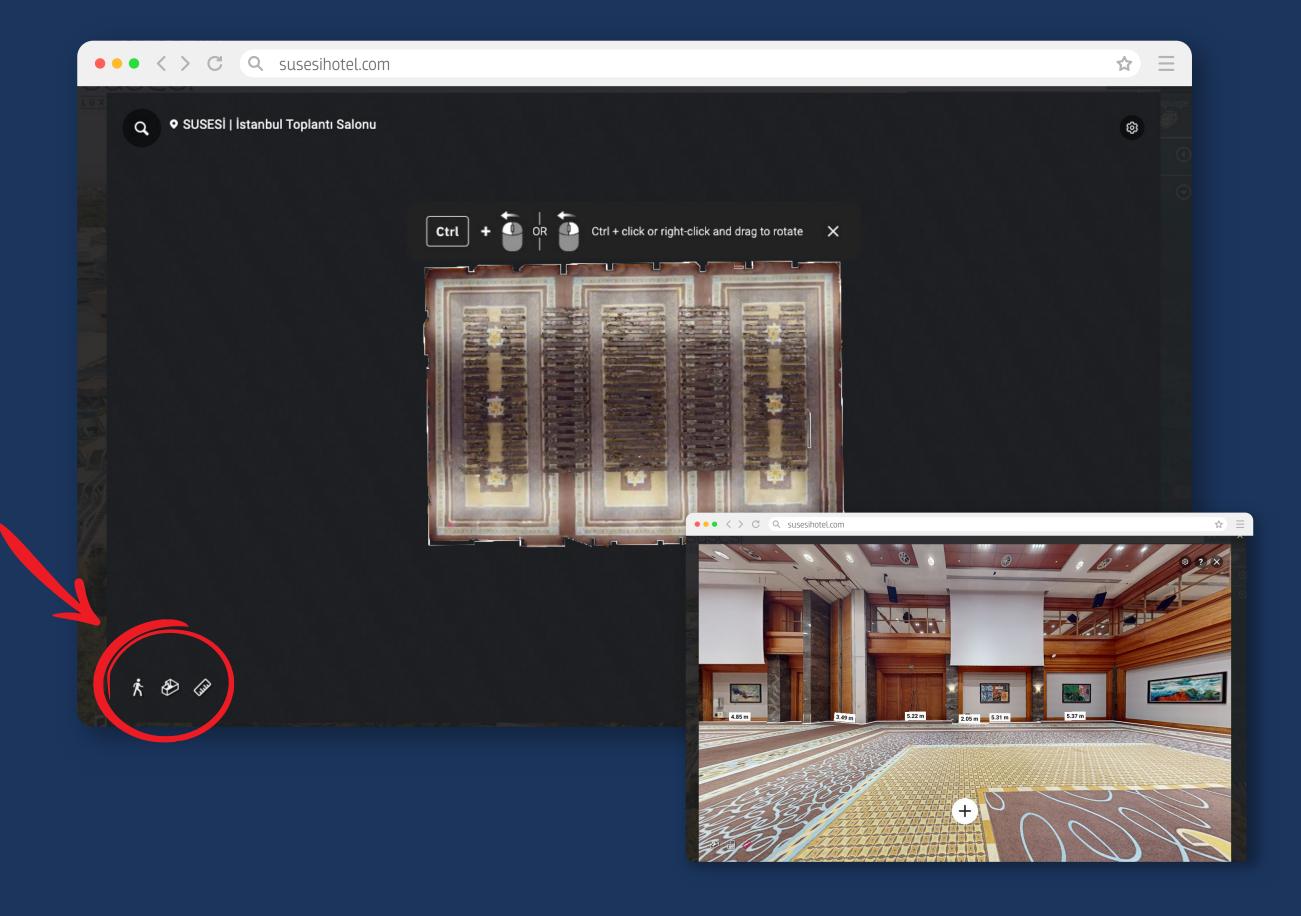

Some rooms and the welcome screen include links to experience videos on our YouTube channel. VR headset users can also explore the areas in "Virtual Reality" mode using the red marked glasses icon.

In room and conference areas, general area dimensions can be taken using the measure icon. If a specific measurement is needed, the laser measurement tool allows you to measure between selected points. An example from the "Istanbul" hall is shown above. By clicking the "plus" icon in the "Person" symbol view, you can select the desired point and measure.