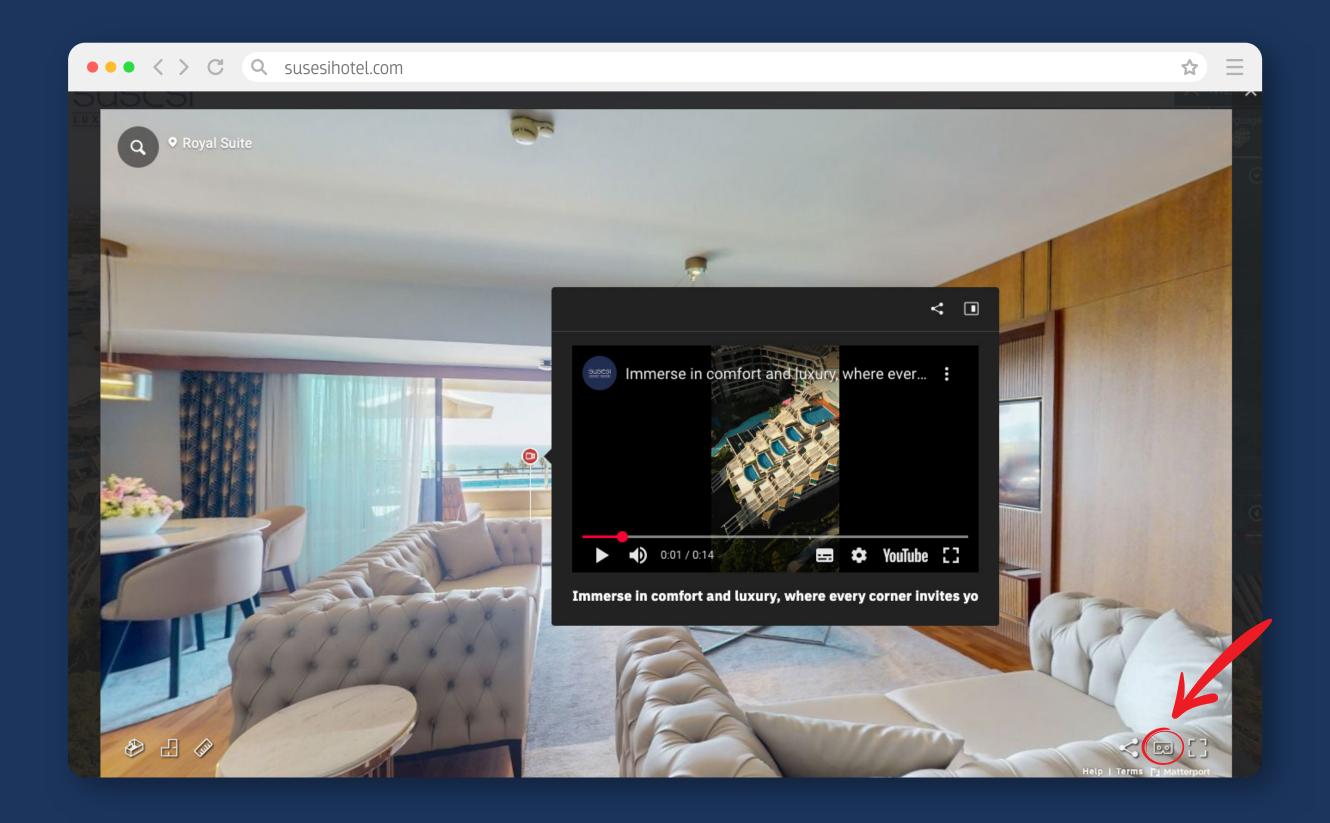

Some rooms and the welcome screen include links to experience videos on our YouTube channel. VR headset users can also explore the areas in "Virtual Reality" mode using the red marked glasses icon.

In room and conference areas, general area dimensions can be taken using the measure icon. If a specific measurement is needed, the laser measurement tool allows you to measure between selected points. An example from the "Istanbul" hall is shown above. By clicking the "plus" icon in the "Person" symbol view, you can select the desired point and measure.