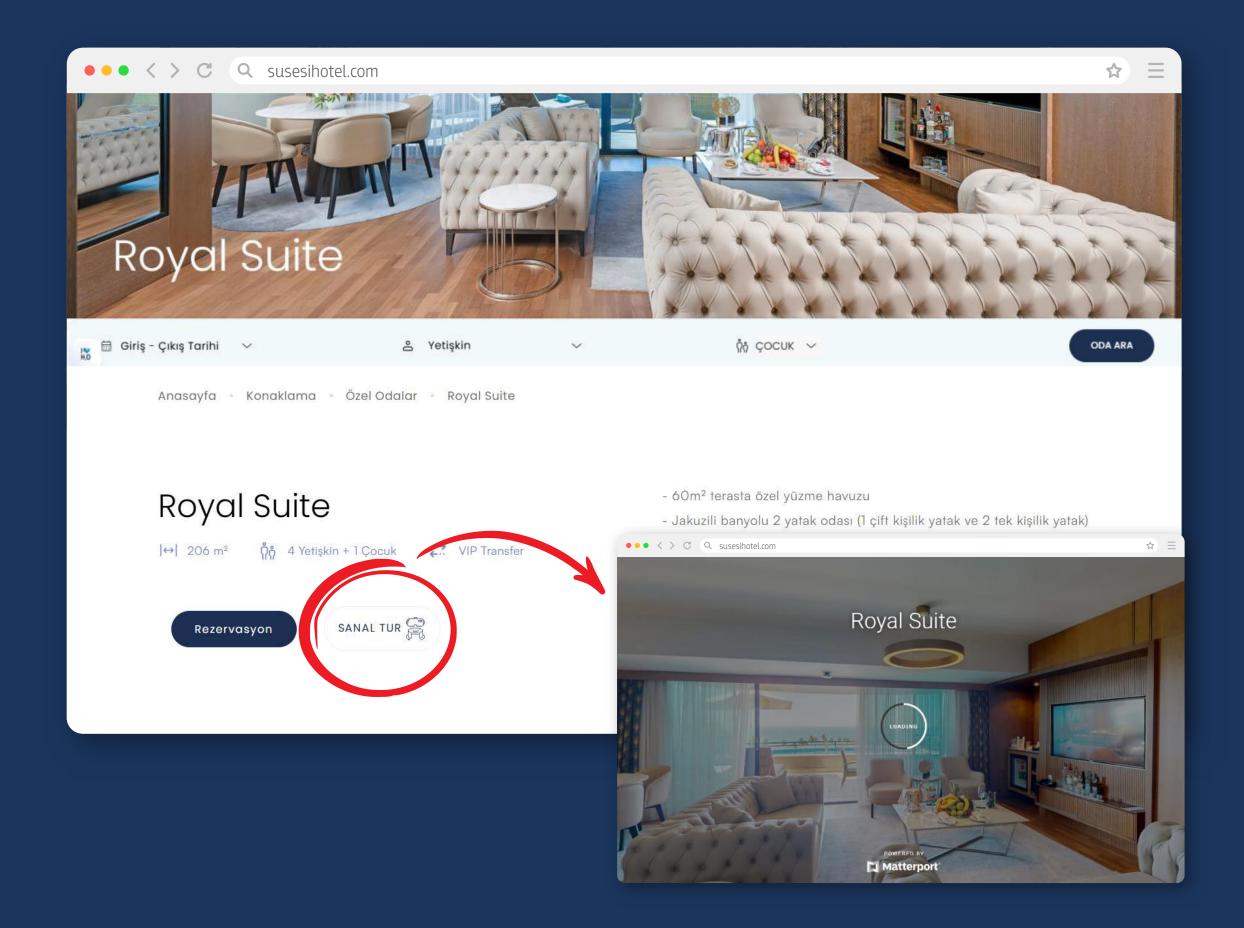

As you scroll down the page, you can learn more details about the room. In this section, you can also experience the room's virtual tour by clicking the "Virtual Tour" icon.

You can move forward and explore within the virtual tour using your mouse. You can navigate the page in 360 degrees. In multi-level rooms or conference halls, you can select a floor by clicking the icon shown with an arrow.