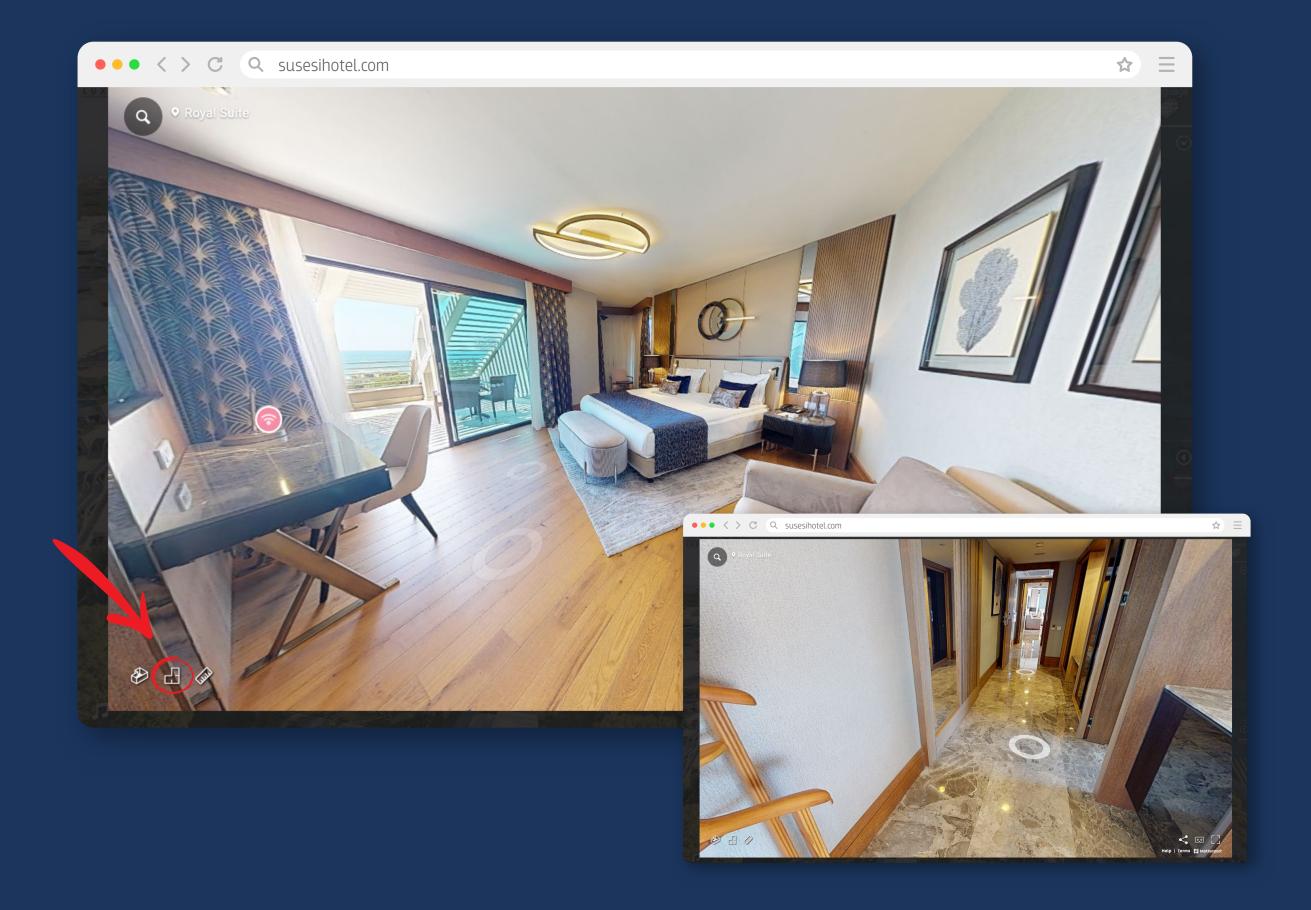

As you scroll down the page, you can learn more details about the room. In this section, you can also experience the room's virtual tour by clicking the "Virtual Tour" icon.

You can move forward and explore within the virtual tour using your mouse. You can navigate the page in 360 degrees. In multi-level rooms or conference halls, you can select a floor by clicking the icon shown with an arrow.