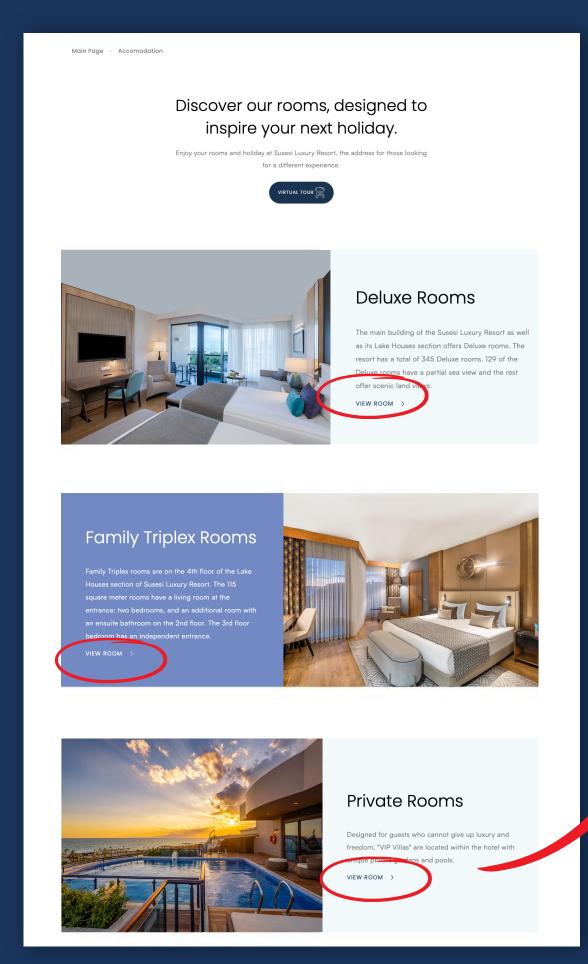

## SUSCSI LUXURY RESORT

Direct access is provided within each room category. When you click **"Explore Rooms,"** virtual tour access links for the selected room type will be available. For example, if you select **"Special Rooms,"** the corresponding page will open on the right. Clicking **"Discover"** will direct you to the virtual tour of that specific room.